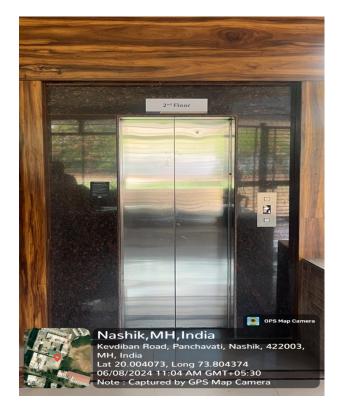

### <u>Ramps</u>

Lift in MDS Building

Lift in Principal Office Building

Lift in clinical Building

**Disabled Friendly Washroom** 

Signage showing OPD counter

Signage for Pedestrian Pathway

Wheelchair for Disabled Patients