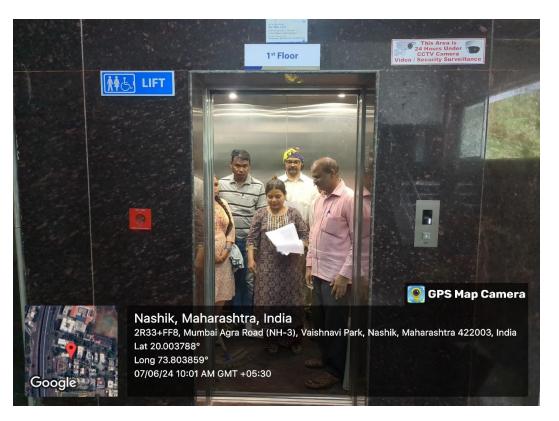

### <u>Ramps</u>

Lift in MDS Building

Lift in Principal Office Building

Lift in clinical Building

**Disabled Friendly Washroom** 

Signage showing OPD counter

Signage for Pedestrian Pathway

Wheelchair for Disabled Patients