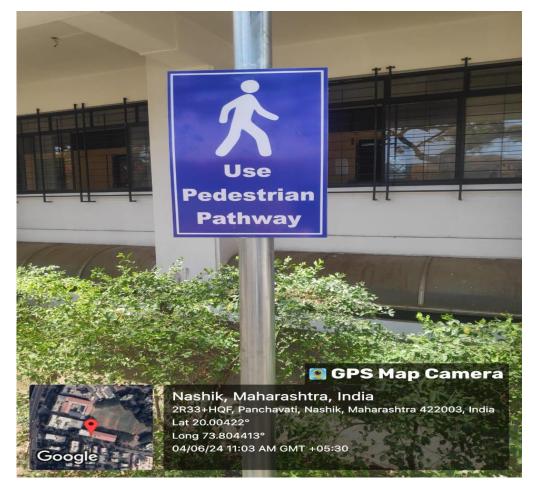

### <u>Ramps</u>

Lift in MDS Building

Lift in Principal Office Building

Lift in clinical Building

**Disabled Friendly Washroom** 

Signage showing OPD counter

Signage for Pedestrian Pathway

Wheelchair for Disabled Patients