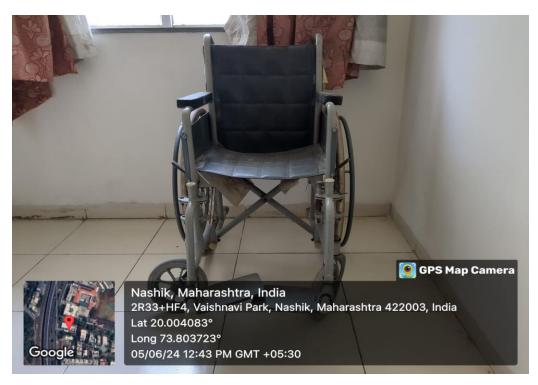

## Mechanized Equipments (Wheelchair)

Wheelchair provided to Disabled patient with Personal Assistance

Screen reading software for helping Divyangjan