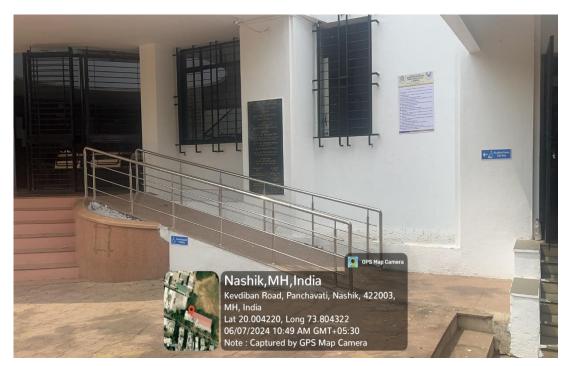

Ramps at college entrance

Ramp near Principal Office

### <u>Ramps</u>

Lift in MDS Building

Lift in Principal Office Building

Lift in clinical Building

**Disabled Friendly Washroom** 

Signage showing OPD counter

Signage for Pedestrian Pathway

Wheelchair for Disabled Patients