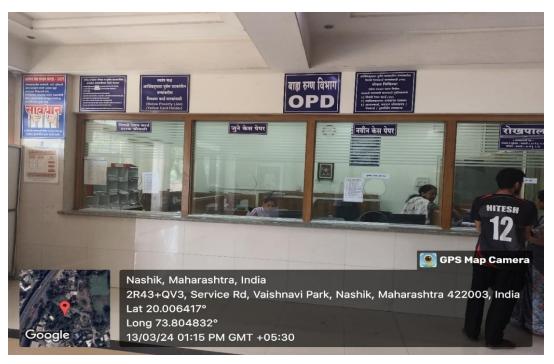

### <u>Ramps</u>

Lift in MDS Building

Lift in Principal Office Building

Lift in clinical Building

**Disabled Friendly Washroom** 

Signage showing OPD counter

Signage for Pedestrian Pathway

Wheelchair for Disabled Patients