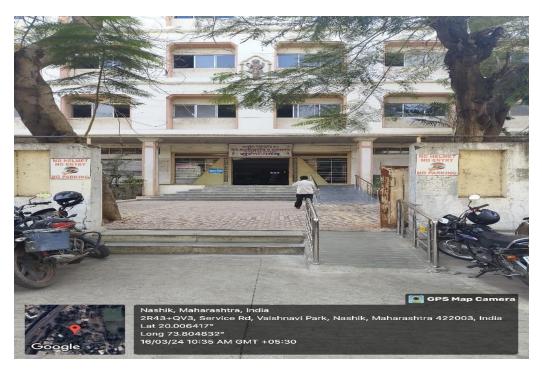

Ramps at college entrance

Ramp near Principal Office

### <u>Ramps</u>

Lift in MDS Building

Lift in Principal Office Building

Lift in clinical Building

**Disabled Friendly Washroom** 

Signage showing OPD counter

Signage for Pedestrian Pathway

Wheelchair for Disabled Patients