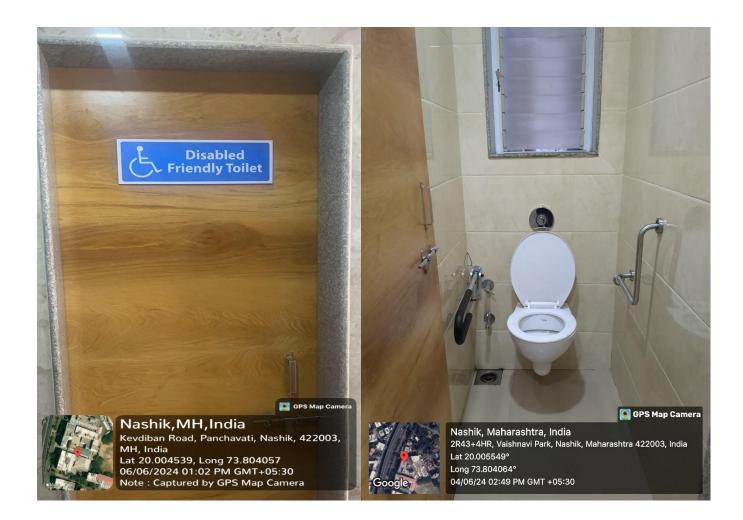

### <u>Ramps</u>

Lift in MDS Building

Lift in Principal Office Building

Lift in clinical Building

**Disabled Friendly Washroom** 

Signage showing OPD counter

Signage for Pedestrian Pathway

Wheelchair for Disabled Patients